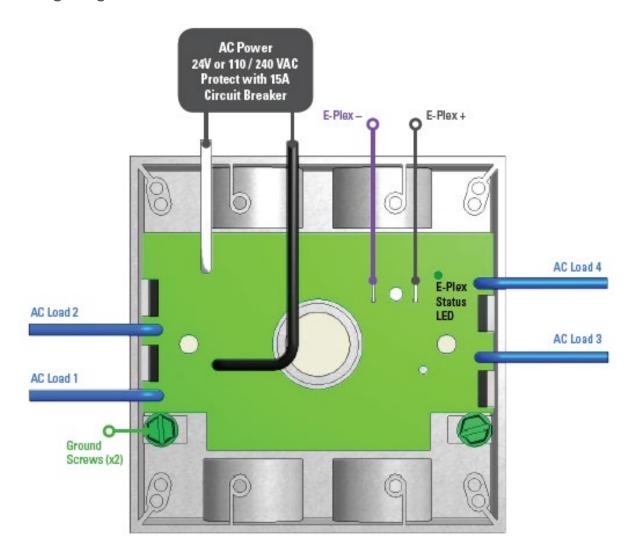

# Quad Dimmer Module



#### Introduction

The E-Plex® 406QDM series is a 4-channel AC dimmer module capable of handling loads up to 4A per channel max. Module supports configurable dimming speed. Each channel supports configurable dimmec presets and the ability to select channel various effects.

#### **Key Features**

- 4 channels of AC dimming.
- 4 amps max per channel.
- · Configurable dimming set points per channel.
- Configurable effects per channel, including full ON, candle and strobe.
- Configurable module dimming speed.
- Available for 24V and 120VAC / 240VAC applications.
- LEN value 3.



#### Rear Wiring Diagram



## Status LED Specifications

ON Indicates module is responding
OFF Indicates module not responding
BLINKING Indicates module is responding



## **Electrical Specifications**

| Description                 | Specifications      |
|-----------------------------|---------------------|
| Operating Voltage           | 24VAC or120/240 VAC |
| Operating Current (per bus) | 4A max              |

## **Dimensional Specifications**



## Ordering Information

| Description                         | E-Plex Part Number |
|-------------------------------------|--------------------|
| 406QDM for 24V AC applications      | 406QDM-01          |
| 406QDM for 120/240V AC applications | 406QDM-02          |





52 - 54 Riverside, Sir Thomas Longley Road, Medway City Estate, Rochester, Kent ME2 4DP tel: