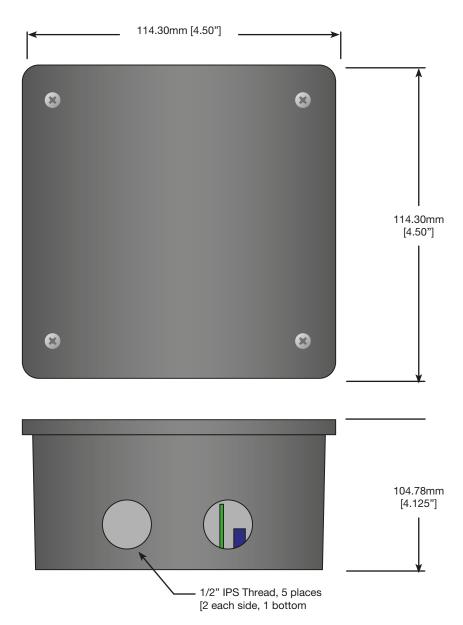

select channel various effects.

#### **Key Features**

- 4 channels of AC dimming.
- 4 amps max per channel.
- · Configurable dimming set points per channel.
- Configurable effects per channel, including full ON, candle and strobe.
- Configurable module dimming speed.
- Available for 24V and 120VAC / 240VAC applications.
- LEN value 3.



#### Rear Wiring Diagram



## Status LED Specifications

ON Indicates module is responding
OFF Indicates module not responding
BLINKING Indicates module is responding



## **Electrical Specifications**

| Description                 | Specifications      |
|-----------------------------|---------------------|
| Operating Voltage           | 24VAC or120/240 VAC |
| Operating Current (per bus) | 4A max              |

## **Dimensional Specifications**



## Ordering Information

| Description                         | E-Plex Part Number |
|-------------------------------------|--------------------|
| 406QDM for 24V AC applications      | 406QDM-01          |
| 406QDM for 120/240V AC applications | 406QDM-02          |





52 - 54 Riverside, Sir Thomas Longley Road, Medway City Estate, Rochester, Kent ME2 4DP tel: +44 (0)1634 711622 fax: +44 (0)1634 290773

email: sales@e-plex.co web: www.e-plex.co