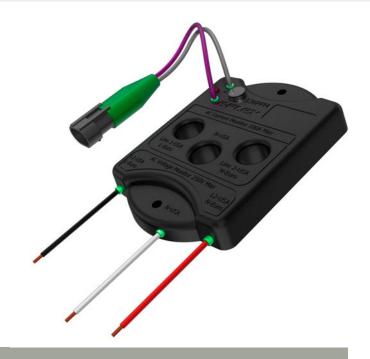

## Introduction

The E-Plex® 336PFM can be used to measure AC current up to 100 amps and voltage up to 250V AC and frequency of the AC supply. Furthermore, there is no need to use an external isolation transformer.

## **Key Features**

- Measures AC current up to 100A, voltage up to 250V AC.
- Includes isolation transformer.
- Measures frequency of AC line.
- Output values can be scaled accordingly.
- LEN value 5.